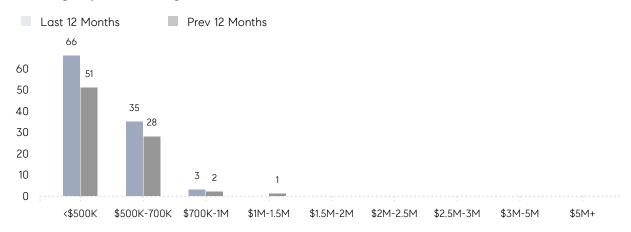

|
|                | AVERAGE SOLD PRICE | \$538,000 | \$613,000 | -12%     |
|                | # OF CONTRACTS     | 2         | 4         | -50%     |
|                | NEW LISTINGS       | 5         | 6         | -17%     |
| Condo/Co-op/TH | AVERAGE DOM        | 79        | -         | -        |
|                | % OF ASKING PRICE  | 98%       | -         |          |
|                | AVERAGE SOLD PRICE | \$322,500 | -         | -        |
|                | # OF CONTRACTS     | 2         | 0         | 0%       |
|                | NEW LISTINGS       | 0         | 1         | 0%       |
|                |                    |           |           |          |

# Rochelle Park

### FEBRUARY 2023

### Monthly Inventory



### Contracts By Price Range



### Listings By Price Range



# COMPASS



Compass makes no representations or warranties, express or implied, with respect to future market conditions or prices of residential product at the time the subject property or any competitive property is complete and ready for occupancy or with respect to any report, study, finding, recommendation or other information provided by Compass herein. Moreover, no warranty, express or implied, is made or should be assumed regarding the accuracy, adequacy, completeness, legality, reliability, merchantability or fitness for a particular purpose of any information, in part or whole, contained herein. All material is presented with the understanding that Compass shall not be deemed to provide legal, accounting or other professional services. This is not intended to solicit the purch