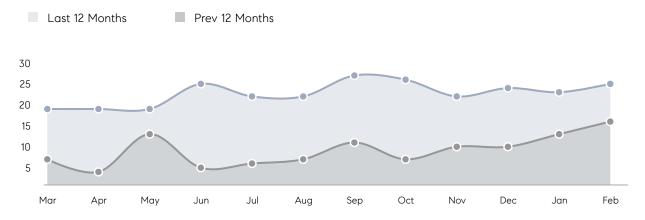

| % OF ASKING PRICE  | 100%      | 109%      |          |
|                | AVERAGE SOLD PRICE | \$538,000 | \$613,000 | -12%     |
|                | # OF CONTRACTS     | 2         | 4         | -50%     |
|                | NEW LISTINGS       | 5         | 6         | -17%     |
| Condo/Co-op/TH | AVERAGE DOM        | 79        | -         | -        |
|                | % OF ASKING PRICE  | 98%       | -         |          |
|                | AVERAGE SOLD PRICE | \$322,500 | -         | -        |
|                | # OF CONTRACTS     | 2         | 0         | 0%       |
|                | NEW LISTINGS       | 0         | 1         | 0%       |
|                |                    |           |           |          |

# Rochelle Park

### FEBRUARY 2023

### Monthly Inventory



### Contracts By Price Range



### Listings By Price Range



# COMPASS



Compass makes no representations or warranties, express or implied, with respect to future market conditions or prices of residential product at the time the subject property or any competitive property is complete and ready for occupancy or with respect to any report, study, finding, recommendation or other information provided by Compass herein. Moreover, no warranty, express or implied, is made or should be assumed regarding the accuracy, adequacy, completeness, legality, reliability, merchantability or fitness for a particular purpose of any information, in part or whole, contained herein. All material is presented with the understanding that Compass shall not be deemed to provide legal, accounting or other p