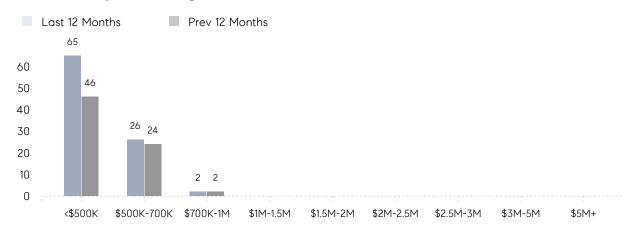

0%      | 109%      |          |
|                | AVERAGE SOLD PRICE | \$538,000 | \$613,000 | -12%     |
|                | # OF CONTRACTS     | 2         | 4         | -50%     |
|                | NEW LISTINGS       | 5         | 6         | -17%     |
| Condo/Co-op/TH | AVERAGE DOM        | 79        | -         | -        |
|                | % OF ASKING PRICE  | 98%       | -         |          |
|                | AVERAGE SOLD PRICE | \$322,500 | -         | -        |
|                | # OF CONTRACTS     | 2         | 0         | 0%       |
|                | NEW LISTINGS       | 0         | 1         | 0%       |
|                |                    |           |           |          |

# Rochelle Park

### FEBRUARY 2023

### Monthly Inventory



### Contracts By Price Range



### Listings By Price Range



# COMPASS



Compass makes no representations or warranties, express or implied, with respect to future market conditions or prices of residential product at the time the subject property or any competitive property is complete and ready for occupancy or with respect to any report, study, finding, recommendation or other information provided by Compass herein. Moreover, no warranty, express or implied, is made or should be assumed regarding the accuracy, adequacy, completeness, legality, reliability, merchantability or fitness for a particular purpose of any information, in part or whole, contained herein. All material is presented with the understanding that Compass shall not be deemed to provide legal, accounting or other professional services. This is no